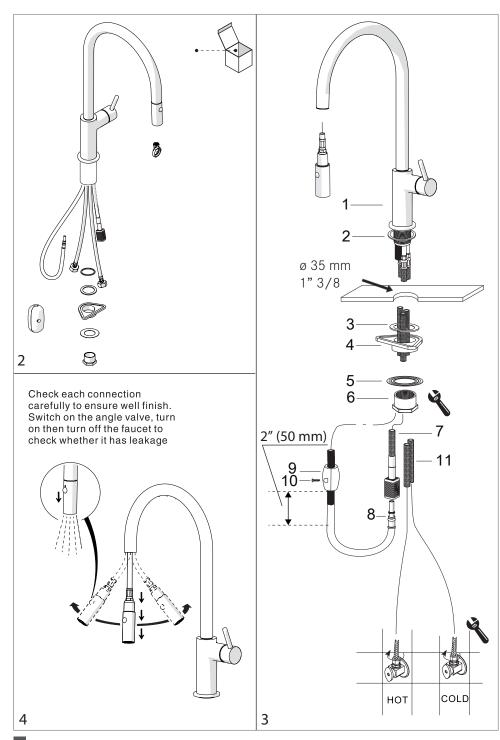

- 1. Remove all contents from the package and check for completeness.
- 2. Turn off water supply.
- 3. Cut a mounting hole 1" 3/8 diameter (35mm) in the desired position in counter top or sink (if one isn't available).
- 4. Place the rubber washer (2) over the mounting shank.
- 5. Install the mounting hardware to the base of the faucet body in the following order - rubber washer (3) plastic flange (4) and fixing plate (5) as ilustrated
- 6. Secure the faucet by tightening the Fixing Nut (6) onto the mounting shank of the faucet the body (1).
- 7. Connect the pull out hose (8) to the pull out supply hose (7) using the quick connect fitting. Slide the quick connect fitting sleeve to the "open" position, insert the hose fitting into the connector. You should hear a "click". Slide the sleeve to the "lock" position, you should hear another a "click". This will ensure the fitting is sealed and locked.
- 8. Place the weight (9) on the spray hose (8) with the screws (10). Approximately 2" (50mm) above the bend in the bottom of the spray hose.
- 9. Connect the flexible supply hoses (11) to the water supply in the house.

10. Remove the aerator using the aerator key, turn on water, flush the faucet for any debris and check for leaks.

Reinstall the aerator and ensure everything is functioning properly.